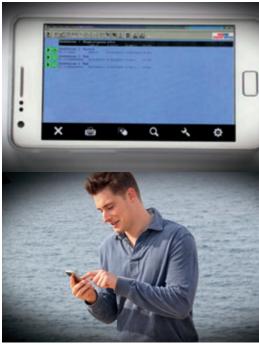

## **Features**

Control your Maurer-Atmos production system via Android Smartphone, iPhone or iPad.

The perfect addition to the Maurer-Atmos TITAN 2 Windows Software or MIPAS is the Teamviewer remote control app. With Teamviewer you can control your Maurer-Atmos production systems via Android Smartphone, iPhone or iPad.

## Instruction

Just install the Teamviewer app on your mobile device and connect to the Internet on a Windows PC in your company. You will have an immediate overview of the production systems by the TITAN 2 or MIPAS Software.

There are three requirements to use the remote control app:

- 1. A Windows PC with TITAN 2 or MIPAS software interfaced with the production systems and an Internet connection.
- 2. Android Smartphone, iPhone or iPad
- 3. Teamviewer Software