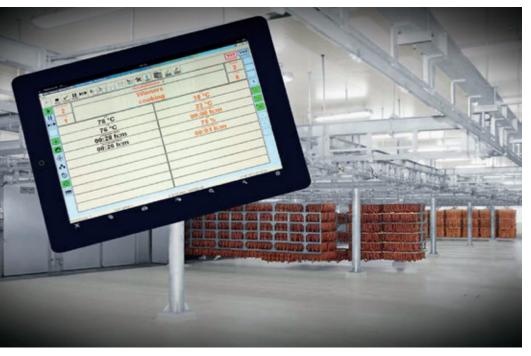

## **Features**

Control your Maurer-Atmos production system via Android Smartphone, iPhone or iPad.

The perfect addition to the Maurer-Atmos TITAN 2 Windows Software or MIPAS is the Teamviewer remote control app. With Teamviewer you can control your Maurer-Atmos production systems via Android Smartphone, iPhone or iPad.

## Instruction

Just install the Teamviewer app on your mobile device and connect to the Internet on a Windows PC in your company. You will have an immediate overview of the production systems by the TITAN 2 or MIPAS Software.

There are three requirements to use the remote control app:

- 1. A Windows PC with TITAN 2 or MIPAS software interfaced with the production systems and an Internet connection.
- 2. Android Smartphone, iPhone or iPad
- 3. Teamviewer Software